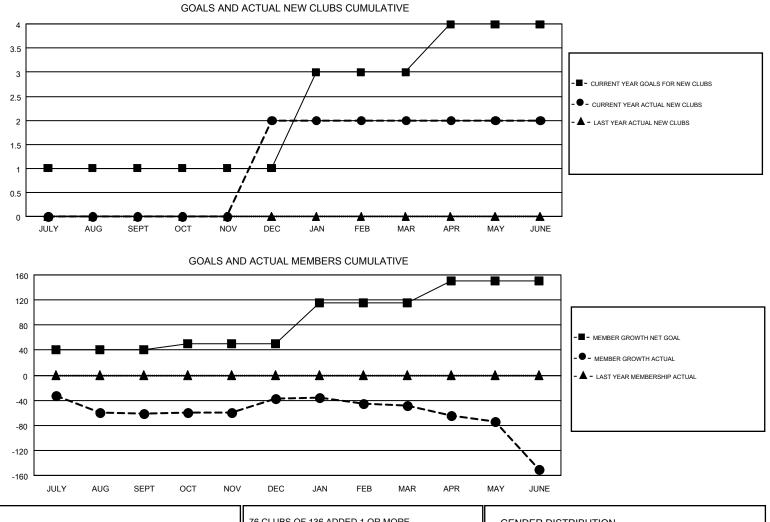

## GMT MONTHLY MEMBERSHIP PROGRESS REPORT

Multiple District 32

LOCATION: SOUTH CAROLINA

OPEN GMT:

GMT CA 1

Results as of: 6/30/2019

| Clubs         |               |           |               | Members       |                           |                         |                                                    |
|---------------|---------------|-----------|---------------|---------------|---------------------------|-------------------------|----------------------------------------------------|
|               | RESULTS FOR   | 2018-2019 |               |               | RESULTS FOR 2018-2019     |                         |                                                    |
| QUARTER       | NEW CLUB GOAL | NEW CLUBS | DROPPED CLUBS | QUARTER       | MEMBER GROWTH NET<br>GOAL | MEMBER GROWTH<br>ACTUAL | DROPPED<br>MEMBERS ACTUAL<br>(including transfers) |
| JULY/AUG/SEPT | 1             | 0         | 5             | JULY/AUG/SEPT | 40                        | 54                      | 109                                                |
| OCT/NOV/DEC   | 0             | 2         | 0             | OCT/NOV/DEC   | 10                        | 131                     | 101                                                |
| JAN/FEB/MAR   | 2             | 0         | 1             | JAN/FEB/MAR   | 65                        | 101                     | 101                                                |
| APR/MAY/JUNE  | 1             | 0         | 1             | APR/MAY/JUNE  | 35                        | 87                      | 172                                                |